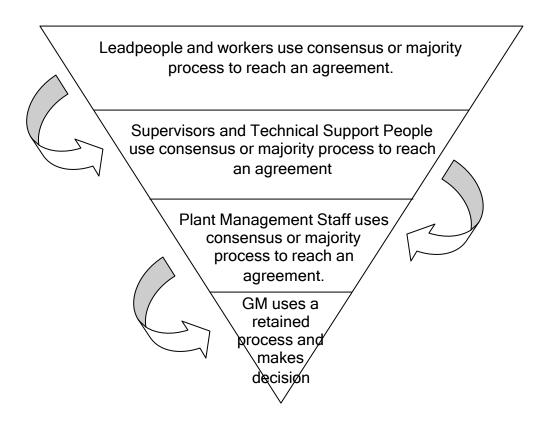

ers<br>before making the<br>decision.                                                                 |
|             | Shared"whatever"       | I confirm/ratify the decision of the group.                                                                                                                                    |
| Distributed | Consensus              | I choose to have equal status with the group. Everyone gets to speak, be heard, debate and come to a resolution everyone agrees to live with. Finding the "will" of the group. |
| Democratic  | Majority               | 51% vote carries the decision. Losers go along with the majority.  Robert's Rules of Order good format.                                                                        |

## Graceful Degradation Decision Making