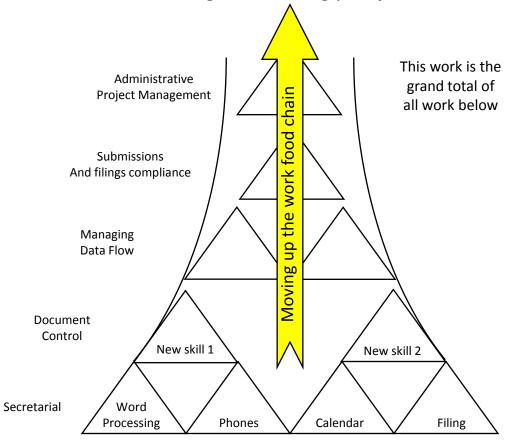

## Personal Possibility Incubator #1

Use this structure to think through your skill set

Path to personal security in a contracting environment is through broadening your job.

As work volume As work volume increases