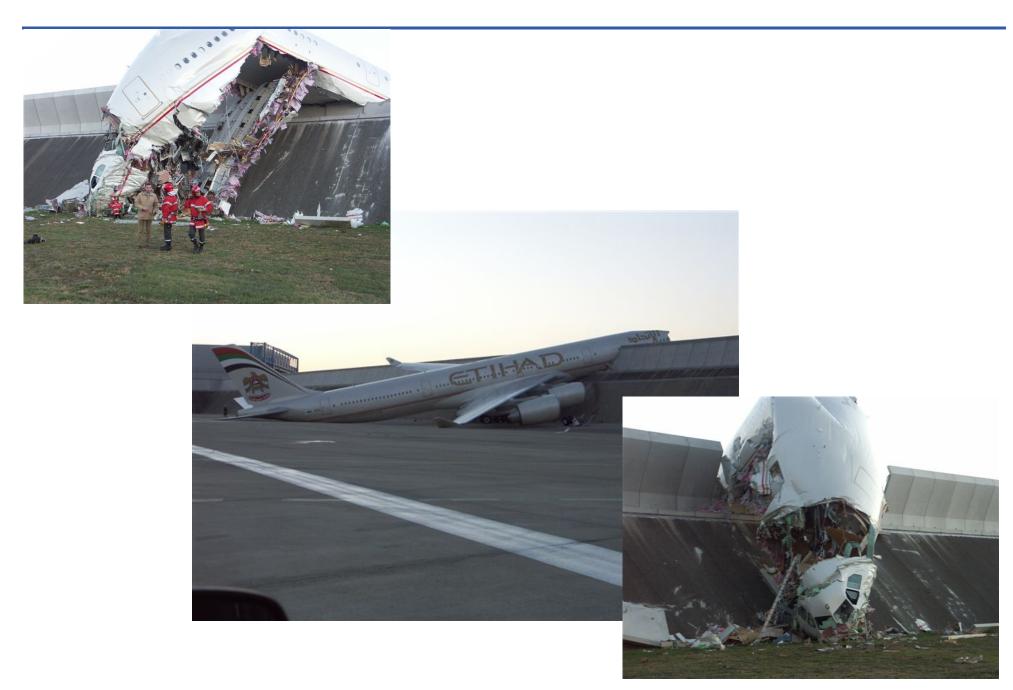

J58

The Australian Transport Safety Bureau (ATSB) confirmed Wednesday that a poorly made oil feed pipe initiated the uncontained failure of a Rolls-Royce Trent 900 engine on Qantas Airbus A380 on Nov. 4. No one was injured in the incident, which occurred shortly after takeoff from Singapore, but the aircraft suffered systems and fuselage damage as a result of the uncontained failure. The aircraft (VH-0QA) remains in Singapore awaiting repair.

The Trent 900 failed about three minutes after departure from Changi, raining parts on the Indonesian island Batam. No one was hurt.

"The investigation has found that the intermediate pressure (IP) turbine disc failed as a result of an overspeed condition, liberating sections of the IP turbine disc that then penetrated the engine case and wing structure," says the ATSB report. "The disc failure was initiated by a manufacturing defect in an oil feed pipe that resulted in a wall thickness reduction in an area that is machined to receive a coarse filter."

That section of the oil feed pipe sustained a fatigue crack during engine operations that led to an internal engine oil fire that weakened the IP turbine disc. In turn, a circumferential fracture was induced around the disc, allowing it to separate from the IP turbine shaft. The unrestrained disc accelerated to critical burst speed. This led to the No 2 engine failure and subsequent significant penetration damage to the airframe structure and systems."