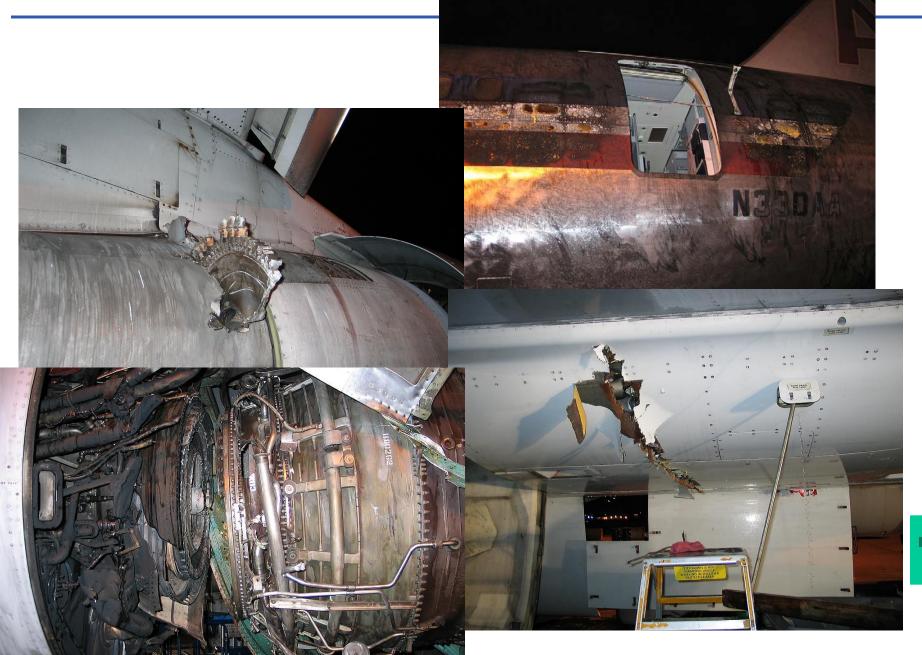

J58

The Australian Transport Safety Bureau (ATSB) confirmed Wednesday that a poorly made oil feed pipe initiated the uncontained failure of a Rolls-Royce Trent 900 engine on Qantas Airbus A380 on Nov. 4. No one was injured in the incident, which occurred shortly after takeoff from Singapore, but the aircraft suffered systems and fuselage damage as a result of the uncontained failure. The aircraft (VH-0QA) remains in Singapore awaiting repair.

The Trent 900 failed about three minutes after departure from Changi, raining parts on the Indonesian island Batam. No one was hurt.

"The investigation has found that the intermediate pressure (IP) turbine disc failed as a result of an overspeed condition, liberating sections of the IP turbine disc that then penetrated the engine case and wing structure," says the ATSB report. "The disc failure was initiated by a manufacturing defect in an oil feed pipe that resulted in a wall thickness reduction in an area that is machined to receive a coarse filter."

That section of the oil feed pipe sustained a fatigue crack during engine operations that led to an internal engine oil fire that weakened the IP turbine disc. In turn, a circumferential fracture was induced around the disc, allowing it to separate from the IP turbine shaft. The unrestrained disc accelerated to critical burst speed. This led to the No 2 engine failure and subsequent significant penetration damage to the airframe structure and systems."

While the feed pipe still is understood to have initiated the engine failure, the bureau has refined its understanding how the pipe broke. The fatigue cracking is now believed to have occurred in a different part of its circumference, but the key issue remains <u>misaligned counter boring</u> that resulted in part of its wall being less than the stipulated minimum of 0.5 mm.