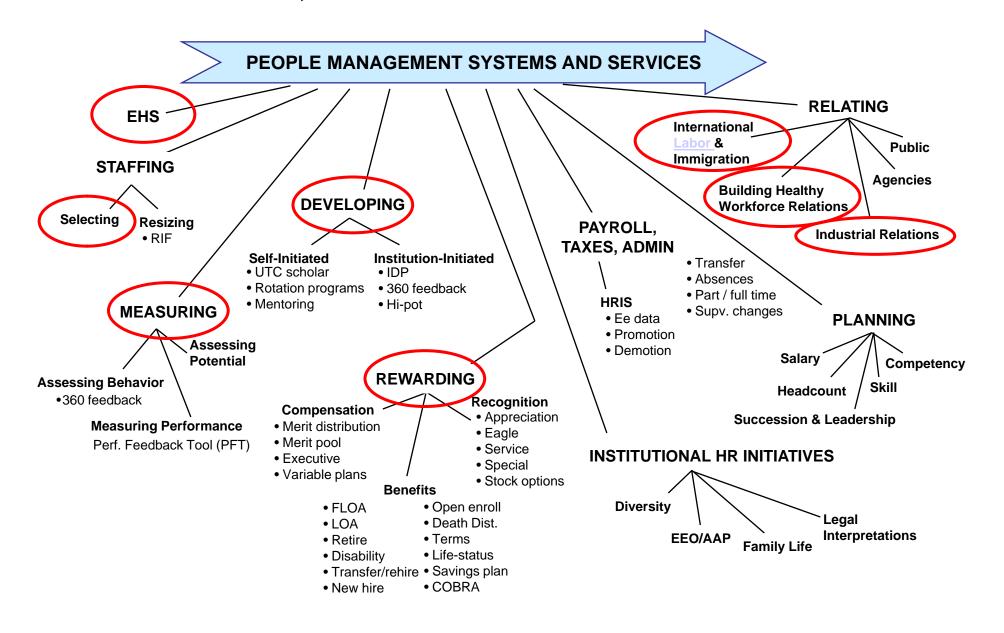

#### **OBJECTIVES AND OUTCOMES**

To create environments that attract and retain the best aerospace talent:

- in a way that people feel engaged and willing to give discretionary effort
- so that the institution functions as a "learned-out" organization.
- What we want to create
- 2. How we want to create it
- 3. Adapting to cultural variation
- 4. Personality counts