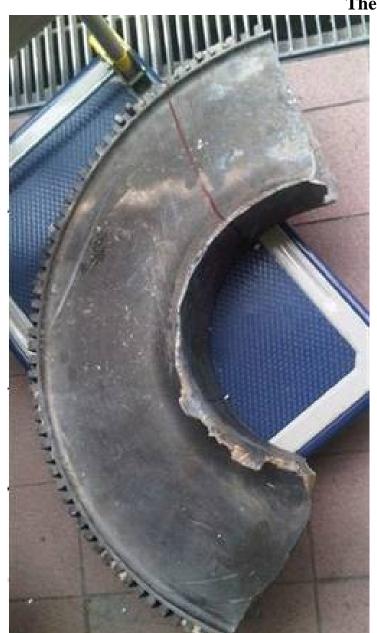

The Trent 900 failed about three minutes after departure from Changi, raining parts on the Indonesian island Batam. No one was hurt.

"The investigation has found that the intermediate pressure (IP) turbine disc failed as a result of an overspeed condition, liberating sections of the IP turbine disc that then penetrated the engine case and wing structure," says the ATSB report. "The disc failure was initiated by a manufacturing defect in an oil feed pipe that resulted in a wall thickness reduction in an area that is machined to receive a coarse filter."

That section of the oil feed pipe sustained a fatigue crack during engine operations that led to an internal engine oil fire that weakened the IP turbine disc. In turn, a circumferential fracture was induced around the disc, allowing it to separate from the IP turbine shaft. The unrestrained disc accelerated to critical burst speed. This led to the No 2 engine failure and subsequent significant penetration damage to the airframe structure and systems."

While the feed pipe still is understood to have initiated the engine failure, the bureau has refined its understanding how the pipe broke. The fatigue cracking is now believed to have occurred in a different part of its circumference, but the key issue remains <u>misaligned counter boring</u> that resulted in part of its wall being less than the stipulated minimum of 0.5 mm.